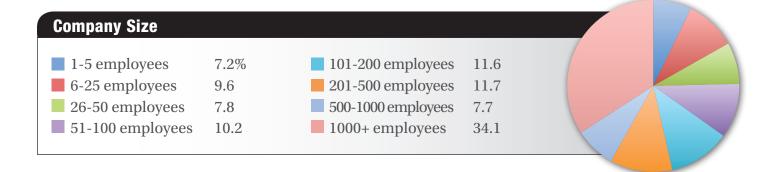

## **ABOUT OUR READERS**

Business Management Daily and *HR Specialist* customers cut across a wide cross-section of private- and public-sector employers. Here is a breakdown of readership by company size, job title, and purchasing authority: