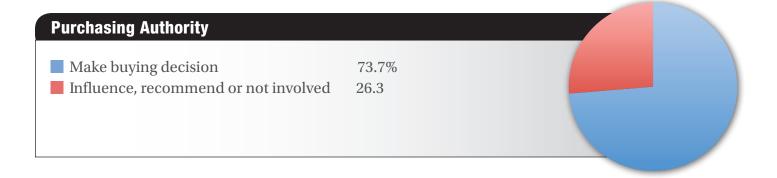

## **ABOUT OUR READERS**

Business Management Daily and *HR Specialist* customers cut across a wide cross-section of private- and public-sector employers. Here is a breakdown of readership by company size, job title, and purchasing authority: